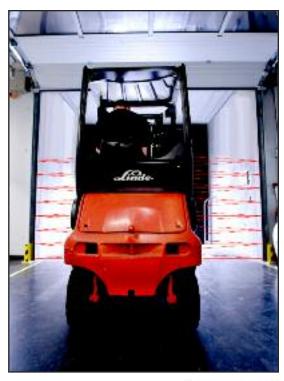

#### An invisible curtain of protection

Using a series of thru beam photo eyes attached near the door track or guides, this light curtain is designed to provide a dense barrier of light that, when interrupted, signals the door to reverse. With the ability to span up to 32 feet wide and 6 feet high, it is suitable for use on the majority of commercial and industrial door applications.