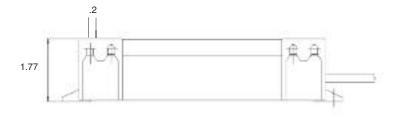

#### **MECHANICAL:**

Sensor Dim: .5 in.(w) x .63 in.(d) x 74.8 in.(h) Control Unit 7.9 in. x 5 in. x 1.77 in.

Temperature Range: -4° F to + 150° F

 $(-20^{\circ}\text{C to} + 65^{\circ}\text{C})$ 

Min. Object Size Detection: 3.07 in. Enclosure Rating: Transmitter & Receiver NEMA 12 (IP 65) or NEMA 4 (IP 67)