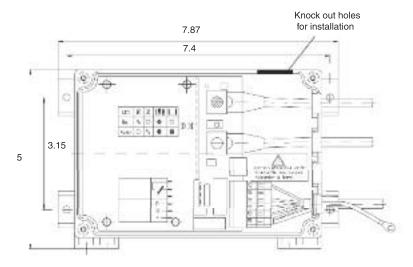

#### **MECHANICAL:**

Sensor Dim: .5 in.(w) x .63 in.(d) x 74.8 in.(h) Control Unit 7.9 in. x 5 in. x 1.77 in.

Temperature Range: -4° F to + 150° F

 $(-20^{\circ}\text{C to} + 65^{\circ}\text{C})$ 

Min. Object Size Detection: 3.07 in. Enclosure Rating: Transmitter & Receiver NEMA 12 (IP 65) or NEMA 4 (IP 67)