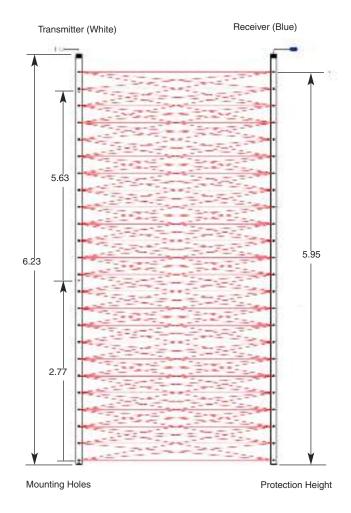

#### **OPTICAL:**

Operating Range: 1.5 ft. to 32 ft. Protection Height: 71 in.

Overall Height: 74.8 in.

No. of Elements: 24 (Rx), 24 (Tx)

No. of Beams: 114

Max. Ambient Light: >100,000 Lux

#### **MECHANICAL:**

Sensor Dim: .5 in.(w) x .63 in.(d) x 74.8 in.(h) Control Unit 7.9 in. x 5 in. x 1.77 in.

Temperature Range: -4° F to + 150° F

 $(-20^{\circ}\text{C to} + 65^{\circ}\text{C})$ 

Min. Object Size Detection: 3.07 in. Enclosure Rating: Transmitter & Receiver NEMA 12 (IP 65) or NEMA 4 (IP 67)