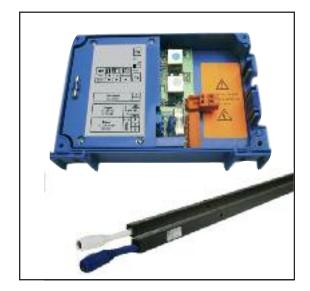

#### **MECHANICAL:**

Sensor Dim: .5 in.(w) x .63 in.(d) x 74.8 in.(h) Control Unit 7.9 in. x 5 in. x 1.77 in.

Temperature Range: -4° F to + 150° F

 $(-20^{\circ}\text{C to} + 65^{\circ}\text{C})$ 

Min. Object Size Detection: 3.07 in. Enclosure Rating: Transmitter & Receiver NEMA 12 (IP 65) or NEMA 4 (IP 67)

Model dependent

Control Unit: NEMA 3 (IP 54)

Powered by CEDES