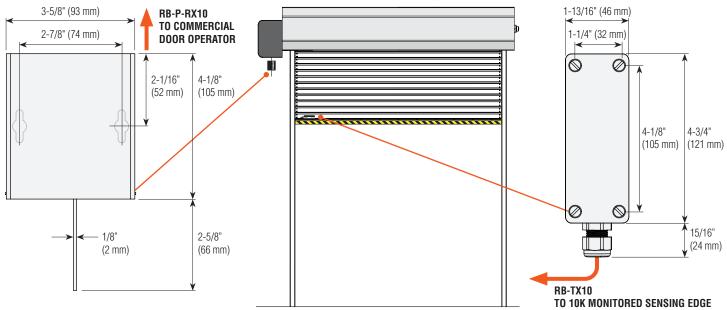

|                      | RB-P-RX10 RECEIVER                            | RB-TX10 TRANSMITTER                              |
|----------------------|-----------------------------------------------|--------------------------------------------------|
| ELECTRICAL           |                                               |                                                  |
| Power Source         | 12-24 volts AC/DC nominal                     | (2) AA, 3.6 volts lithium, 2-year expectancy     |
| Input/Output         | Output: Pulsed, N.O.                          | Input: 10K monitored sensing edge                |
|                      |                                               |                                                  |
| PHYSICAL             |                                               |                                                  |
| Dimensions           | 3-5/8"W x 4-1/8"H x 1-5/8"D (93 x105 x 42 mm) | 1-13/16"W x 5-3/4"H x 1-3/4"D (46 x 146 x 44 mm) |
| Weight               | 5.25 oz.                                      | 4.5 oz.                                          |
| Enclosure Material   | Steel                                         | Polycarbonate                                    |
| TX Low Battery Alert | Alarm                                         | -                                                |
| LED Indicators       | Outputs 1-2, check                            | Transmit                                         |
| Antenna              | Attached wire                                 | -                                                |
| Degree of Protection | -                                             | NEMA 4                                           |